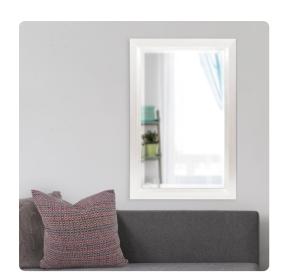

## Mirrors MHE51211W – Avery Mirror Glossy White

## Mirrors

Our Avery Mirror features a simple rectangular frame made of wood. It is then finished in our glossy white lacquer. It is a perfect focal point for an entryway, bathroom, bedroom or any room in your home. D-rings are affixed to the back of the mirror so it is ready to hang right out of the box in either a vertical or horizontal orientation! The mirror has a bevel adding to its style and beauty. The Avery Mirror is part of our custom paint program and is available in one of fourteen vivid colors. It is proudly painted in the USA.