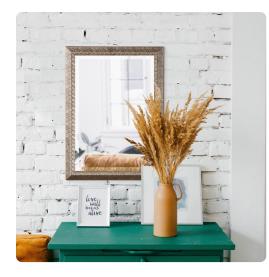

## Mirrors MHE51256 – Malia Mirror

#### Mirrors

Our Malia Mirror is a pretty rectangular piece. The wood frame is etched to give the piece the look that it is braided. It is then finished in a lovely silver leaf, enhancing its transitional style. It is a perfect focal point for an entryway, bathroom, bedroom or any room in your home. D-rings are affixed to the back of the mirror so it is ready to hang right out of the box! The mirrored glass on this piece has a bevel adding to its beauty and style. The Malia Mirror can be hung vertically or horizontally.

#### Specifications

Height 28H Material Wood Width 20W Shape Rectangle Weight 14 Finish Textured/Silver Leaf Package Dimensions 25 x 33 x 4

https://www.mdcwall.com/go/sku/MHE51256