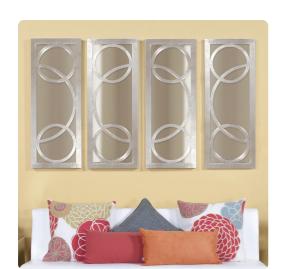

## Mirrors MHE51261 – Dynasty Mirror

## Mirrors

Our whimsical Dynasty Mirror features a narrow rectangular frame characterized by circular overlays on the mirror. The piece is then finished in our champagne silver leaf. D rings are affixed to the back of the frame so that it is ready to hang right out of the box in either a horizontal or vertical orientation. Alone or in multiples, the Dynasty Mirror will beautifully accent your wall.