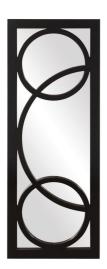

## Mirrors MHE51261BL – Dynasty Mirror - Glossy Black

## Mirrors

Our whimsical Dynasty Mirror features a narrow rectangular frame characterized by circular overlays on the mirror. The piece is then finished in our glossy black lacquer. D rings are affixed to the back of the frame so that it is ready to hang right out of the box in either a horizontal or vertical orientation. Alone or in multiples, the Dynasty Mirror will beautifully accent your wall.