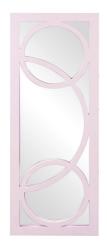

## Mirrors MHE51261LI – Dynasty Mirror - Glossy Lilac

## Mirrors

Our whimsical Dynasty Mirror features a narrow rectangular frame. But it is characterized by its circular overlays on the mirror. The piece is then finished in a glossy lilac purple lacquer. D rings are affixed to the back of the frame so that it is ready to hang right out of the box in either a horizontal or vertical orientation. Alone or in multiples, the Dynasty Mirror will beautifully accent your wall. It is part of our custom paint program and is available in one of fourteen vivid colors. It is proudly painted in the USA.