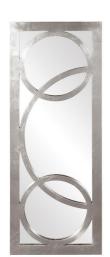

## Mirrors MHE51261N - Dynasty Mirror - Glossy Nickel

## Mirrors

Our whimsical Dynasty Mirror features a narrow rectangular frame. But it is characterized by its circular overlays on the mirror. The piece is then finished in a glossy nickel lacquer. D rings are affixed to the back of the frame so that it is ready to hang right out of the box in either a horizontal or vertical orientation. Alone or in multiples, the Dynasty Mirror will beautifully accent your

## **Specifications**

Height 38H Material Polyurethane Width 14.5W Shape Rectangle Weight 14 Finish Glossy Package Dimensions 20 x 43 x 3

https://www.mdcwall.com/go/sku/MHE51261N