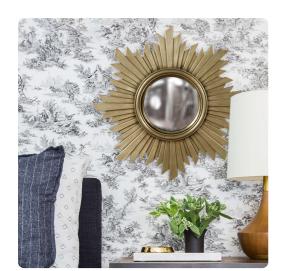

## Mirrors

Euphoria is a unique mirror. It features a round frame of bars arranged at different lengths creating a sunburst design. It all borders a convex mirror which offers the most interesting reflections. The frame is then finished in an aged brushed nickel with warm gold hues. Alone or in multiples, it is a perfect focal point for an entryway, bathroom, bedroom or any room in your home. D-rings are affixed to the back of the mirror so it is ready to hang right out of the box!