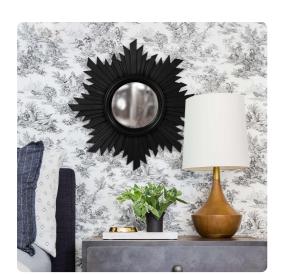

## Mirrors

Euphoria is a unique mirror. It features a round frame of bars arranged at different lengths creating a sunburst design. It all borders a convex mirror which offers the most interesting reflections. The frame is then finished in our glossy black lacquer. Alone or in multiples, it is a perfect focal point for an entryway, bathroom, bedroom or any room in your home. D-rings are affixed to the back of the mirror so it is ready to hang right out of the box! The Euphoria Mirror is part of our custom paint program and is available in one of fourteen vivid colors. It is proudly painted in the USA.