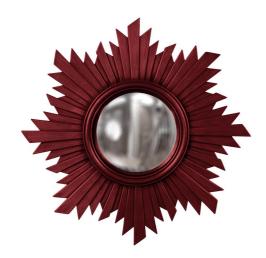

## Mirrors

Euphoria is a unique mirror. It features a round frame of bars arranged at different lengths creating a sunburst design. It all borders a convex mirror which offers the most interesting reflections. The frame is then finished in our glossy burgundy red lacquer. Alone or in multiples, it is a perfect focal point for an entryway, bathroom, bedroom or any room in your home. D-rings are affixed to the back of the mirror so it is ready to hang right out of the box! The Euphoria Mirror is part of our custom paint program and is available in one of fourteen vivid colors. It is proudly painted in the USA.