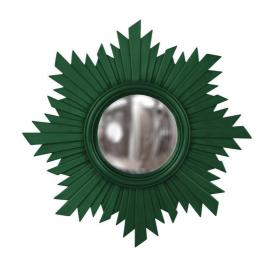

## Mirrors

Euphoria is a unique mirror. It features a round frame of bars arranged at different lengths creating a sunburst design. It all borders a convex mirror which offers the most interesting reflections. The frame is then finished in our glossy hunter green lacquer. Alone or in multiples, it is a perfect focal point for an entryway, bathroom, bedroom or any room in your home. D-rings are affixed to the back of the mirror so it is ready to hang right out of the box! The Euphoria Mirror is part of our custom paint program and is available in one of fourteen vivid colors. It is proudly painted in the USA.