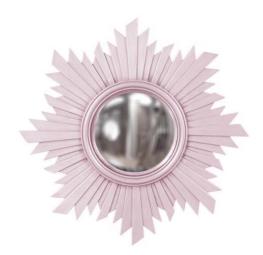

## Mirrors

Euphoria is a unique mirror. It features a round frame of bars arranged at different lengths creating a sunburst design. It all borders a convex mirror which offers the most interesting reflections. The frame is then finished in our glossy lilac purple lacquer. Alone or in multiples, it is a perfect focal point for an entryway, bathroom, bedroom or any room in your home. D-rings are affixed to the back of the mirror so it is ready to hang right out of the box! The Euphoria Mirror is part of our custom paint program and is available in one of fourteen vivid colors. It is proudly painted in the USA.