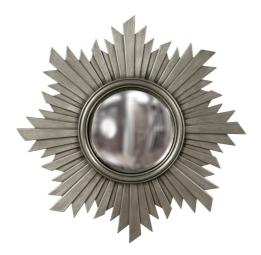

## Mirrors

Euphoria is a unique mirror. It features a round frame of bars arranged at different lengths creating a sunburst design. It all borders a convex mirror which offers the most interesting reflections. The frame is then finished in our glossy nickel lacquer. Alone or in multiples, it is a perfect focal point for an entryway, bathroom, bedroom or any room in your home. D-rings are affixed to the back of the mirror so it is ready to hang right out of the box! The Euphoria Mirror is part of our custom paint program and is available in one of fourteen vivid colors. It is proudly painted in the USA.