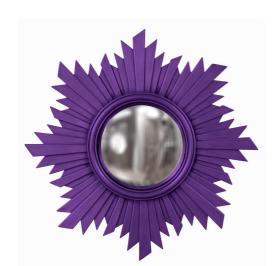

## Mirrors MHE51268RP – Euphoria Mirror - Glossy Royal Purple

## Mirrors

Euphoria is a unique mirror. It features a round frame of bars arranged at different lengths creating a sunburst design. It all borders a convex mirror which offers the most interesting reflections. The frame is then finished in our glossy royal purple lacquer. Alone or in multiples, it is a perfect focal point for an entryway, bathroom, bedroom or any room in your home. D-rings are affixed to the back of the mirror so it is ready to hang right out of the box! The Euphoria Mirror is part of our custom paint program and is available in one of fourteen vivid colors. It is proudly painted in the USA.

## **Specifications**

Height 21H Material Polyurethane Width 21W Shape Round Weight 4 Finish Glossy Package Dimensions 26 x 26 x 3

https://www.mdcwall.com/go/sku/MHE51268RP