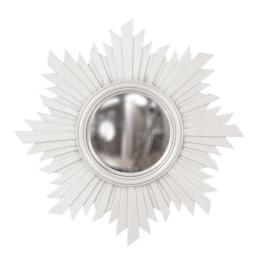

## Mirrors

Euphoria is a unique mirror. It features a round frame of bars arranged at different lengths creating a sunburst design. It all borders a convex mirror which offers the most interesting reflections. The frame is then finished in our glossy white lacquer. Alone or in multiples, it is a perfect focal point for an entryway, bathroom, bedroom or any room in your home. D-rings are affixed to the back of the mirror so it is ready to hang right out of the box! The Euphoria Mirror is part of our custom paint program and is available in one of fourteen vivid colors. It is proudly painted in the USA.

## **Specifications**

Height 21H Material Polyurethane Width 21W Shape Round Weight 4 Finish Glossy Package Dimensions 26 x 26 x 3

https://www.mdcwall.com/go/sku/MHE51268W