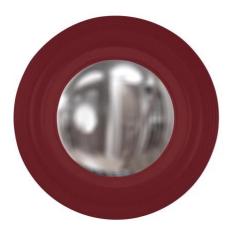

## Mirrors

The Soho Mirror is a small little mirror, but big on style. It features an octagonal frame with grooved edges. It is finished in our custom glossy burgundy red lacquer. What really makes this piece remarkable is the convex mirror which makes for the most interesting reflections. On its own or in multiples, the Soho Mirror is a perfect accent piece for an entryway, bathroom, bedroom or any room in your home. D-rings are affixed to the back of the mirror so it is ready to hang right out of the box! The Soho Mirror is part of our custom paint program and is available in one of fourteen vivid colors. It is proudly painted in the USA.