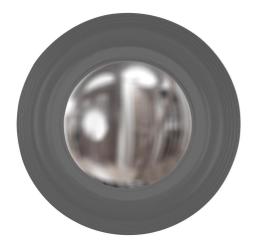

## Mirrors

The Soho Mirror is a small little mirror, but big on style. It features a round frame with grooved edges. It is finished in our custom glossy charcoal gray lacquer. What really makes this piece remarkable is the convex mirror which makes for the most interesting reflections. On its own or in multiples, the Soho Mirror is a perfect accent piece for an entryway, bathroom, bedroom or any room in your home. D-rings are affixed to the back of the mirror so it is ready to hang right out of the box!