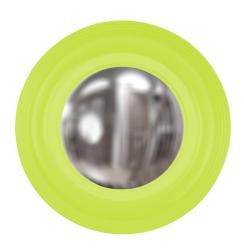

## Mirrors

The Soho Mirror is a small little mirror, but big on style. It features an octagonal frame with grooved edges. It is finished in our custom glossy green lacquer. What really makes this piece remarkable is the convex mirror which makes for the most interesting reflections. On its own or in multiples, the Soho Mirror is a perfect accent piece for an entryway, bathroom, bedroom or any room in your home. D-rings are affixed to the back of the mirror so it is ready to hang right out of the box!