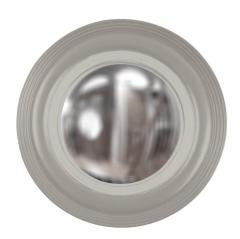

## Mirrors

The Soho Mirror is a small little mirror, but big on style. It features a round frame with grooved edges. It is finished in our custom glossy nickel lacquer. What really makes this piece remarkable is the convex mirror which makes for the most interesting reflections. On its own or in multiples, the Soho Mirror is a perfect accent piece for an entryway, bathroom, bedroom or any room in your home. D-rings are affixed to the back of the mirror so it is ready to hang right out of the box!