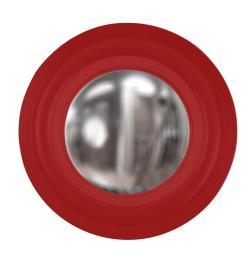

## Mirrors

The Soho Mirror is a small little mirror, but big on style. It features an octagonal frame with grooved edges. It is finished in our custom glossy red lacquer. What really makes this piece remarkable is the convex mirror which makes for the most interesting reflections. On its own or in multiples, the Soho Mirror is a perfect accent piece for an entryway, bathroom, bedroom or any room in your home. D-rings are affixed to the back of the mirror so it is ready to hang right out of the box!