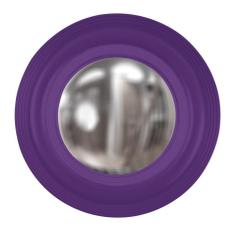

## Mirrors

The Soho Mirror is a small little mirror, but big on style. It features a round frame with grooved edges. It is finished in our custom glossy royal purple lacquer. What really makes this piece remarkable is the convex mirror which makes for the most interesting reflections. On its own or in multiples, the Soho Mirror is a perfect accent piece for an entryway, bathroom, bedroom or any room in your home. D-rings are affixed to the back of the mirror so it is ready to hang right out of the box!