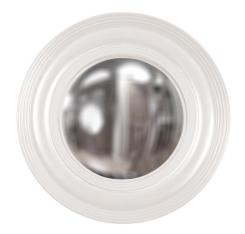

## Mirrors

The Soho Mirror is a small little mirror, but big on style. It features an octagonal frame with grooved edges. It is finished in our custom glossy white lacquer. What really makes this piece remarkable is the convex mirror which makes for the most interesting reflections. On its own or in multiples, the Soho Mirror is a perfect accent piece for an entryway, bathroom, bedroom or any room in your home. D-rings are affixed to the back of the mirror so it is ready to hang right out of the box!