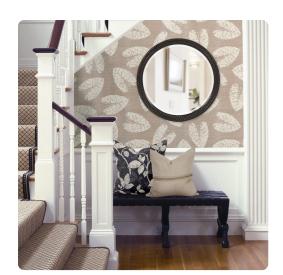

## Mirrors

Our Amelia Mirror features a simple round frame. It is detailed with a design that resembles a single braided rope around the glass. It is finished in an antique black with bronze highlights making for a Traditional look. The Amelia Mirror is a perfect accent piece for an entryway, bathroom, bedroom or any room in your home. D-rings are affixed to the back of the mirror so it is ready to hang right out of the box! The mirrored glass on this piece is beveled adding to its beauty and style.