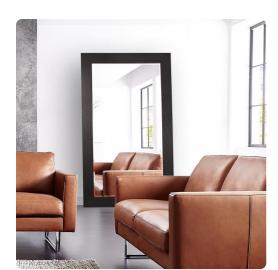

## Mirrors

The Wilde Mirror has a commanding presence. It features a large, oversized rectangular frame that is finished in a black faux leather with ostrich skin texture. Instantly make any room larger simply by adding this mirror to it. This simple yet stunning piece would be a great addition to any room. It will make quite a statement with its 84height. While the Wilde Mirror is the perfect floor mirror, it also comes with D rings so it is ready to hang right out of the box. Since it is such a large piece, we recommend professional assistance when hanging this mirror. It also comes with security hardware to affix to the wall when using as a floor mirror.