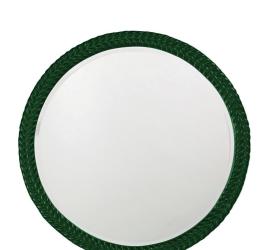

# MHE5128HG – Amelia Mirror - Glossy Hunter Green

### Mirrors

Our Amelia Mirror features a simple round frame detailed with a design that resembles a single braided rope around the glass. It is finished in our glossy hunter green lacquer. The Amelia Mirror is a perfect accent piece for an entryway, bathroom, bedroom or any room in your home. D-rings are affixed to the back of the mirror so it is ready to hang right out of the box! The mirrored glass on this piece is beveled adding to its beauty and style. The Amelia Mirror is part of our custom paint program and is available in one of fourteen vivid colors. It is proudly painted in the USA.