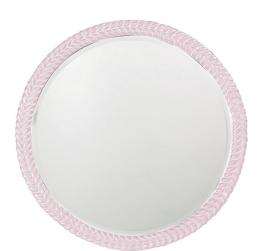

## Mirrors

Our Amelia Mirror features a simple round frame detailed with a design that resembles a single braided rope around the glass. It is finished in our glossy lilac purple lacquer. The Amelia Mirror is a perfect accent piece for an entryway, bathroom, bedroom or any room in your home. D-rings are affixed to the back of the mirror so it is ready to hang right out of the box! The mirrored glass on this piece is beveled adding to its beauty and style. The Amelia Mirror is part of our custom paint program and is available in one of fourteen vivid colors. It is proudly painted in the USA.