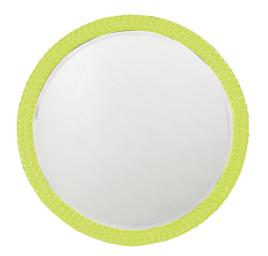

## Mirrors

Our Amelia Mirror features a simple round frame detailed with a design that resembles a single braided rope around the glass. It is finished in our glossy green lacquer. The Amelia Mirror is a perfect accent piece for an entryway, bathroom, bedroom or any room in your home. D-rings are affixed to the back of the mirror so it is ready to hang right out of the box! The mirrored glass on this piece is beveled adding to its beauty and style. The Amelia Mirror is part of our custom paint program and is available in one of fourteen vivid colors. It is proudly painted in the USA.