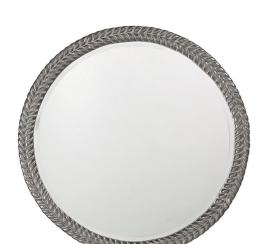

## Mirrors MHE5128N – Amelia Mirror -Glossy Nickel

## Mirrors

Our Amelia Mirror features a simple round frame detailed with a design that resembles a single braided rope around the glass. It is finished in our glossy silver nickel lacquer. The Amelia Mirror is a perfect accent piece for an entryway, bathroom, bedroom or any room in your home. D-rings are affixed to the back of the mirror so it is ready to hang right out of the box! The mirrored glass on this piece is beveled adding to its beauty and style. The Amelia Mirror is part of our custom paint program and is available in one of fourteen vivid colors. It is proudly painted in the USA.