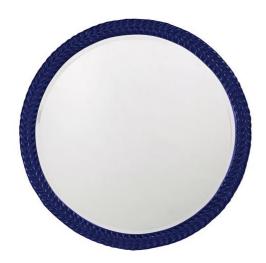

## Mirrors

Our Amelia Mirror features a simple round frame detailed with a design that resembles a single braided rope around the glass. It is finished in our glossy navy blue lacquer. The Amelia Mirror is a perfect accent piece for an entryway, bathroom, bedroom or any room in your home. D-rings are affixed to the back of the mirror so it is ready to hang right out of the box! The mirrored glass on this piece is beveled adding to its beauty and style. The Amelia Mirror is part of our custom paint program and is available in one of fourteen vivid colors. It is proudly painted in the USA.