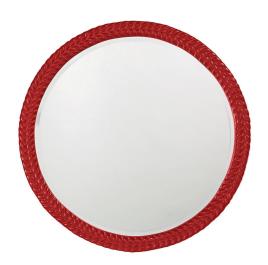

## Mirrors

Our Amelia Mirror features a simple round frame detailed with a design that resembles a single braided rope around the glass. It is finished in our glossy red lacquer. The Amelia Mirror is a perfect accent piece for an entryway, bathroom, bedroom or any room in your home. D-rings are affixed to the back of the mirror so it is ready to hang right out of the box! The mirrored glass on this piece is beveled adding to its beauty and style. The Amelia Mirror is part of our custom paint program and is available in one of fourteen vivid colors. It is proudly painted in the USA.