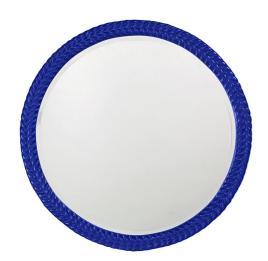

## Mirrors

Our Amelia Mirror features a simple round frame detailed with a design that resembles a single braided rope around the glass. It is finished in our glossy royal blue lacquer. The Amelia Mirror is a perfect accent piece for an entryway, bathroom, bedroom or any room in your home. D-rings are affixed to the back of the mirror so it is ready to hang right out of the box! The mirrored glass on this piece is beveled adding to its beauty and style. The Amelia Mirror is part of our custom paint program and is available in one of fourteen vivid colors. It is proudly painted in the USA.