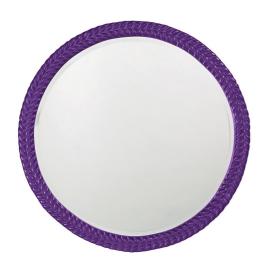

## Mirrors

Our Amelia Mirror features a simple round frame detailed with a design that resembles a single braided rope around the glass. It is finished in our glossy royal purple lacquer. The Amelia Mirror is a perfect accent piece for an entryway, bathroom, bedroom or any room in your home. D-rings are affixed to the back of the mirror so it is ready to hang right out of the box! The mirrored glass on this piece is beveled adding to its beauty and style. The Amelia Mirror is part of our custom paint program and is available in one of fourteen vivid colors. It is proudly painted in the USA.