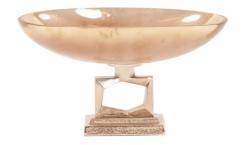

## Accessories MHE51326 – Antiqued Apricot Glass Footed Bowl on Champagne Go

## Accessories

This oval footed bowl is a gorgeous translation of mixed materials. An antiqued apricot hand blown glass bowl is set on an architectural aluminum metal base. The base is finished in a pleasing champagne gold beautifully finishing off the piece. Pair with the larger size and the other pieces of the collection to complete the look.