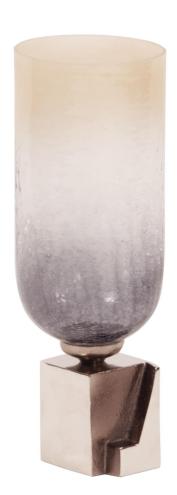

## Accessories MHE51332 – Ombre Glass Vase on Square Aluminum Base, Small

## Accessories

This lovely vase features a glass body with an ombre coloring from a light sand color graduating to a silvery blue. The bowl sits on a square aluminum base finished in silver and black nickel. Pair with the other pieces in the collection to complete the look. From Contemporary, to Art Deco; from Transitional to a Scandinavian look, plus everything in between this piece is sure to fit right into your decor. This vase is a perfect accent piece for console tables, book shelves, entryways or any room in your home.

## **Specifications**

Height 17H
Material Aluminum / Glass
Width 6W
Shape Round
Weight 8
Finish Ombre
Package Dimensions 21 x 10 x 9

https://www.mdcwall.com/go/sku/MHE51332