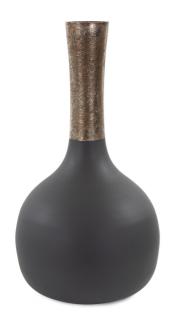

## Accessories

The Ordu collection of uniquely finished glass vases are functional yet decorative as well. The base of each vase is finished in a matte black with the top having an accent of rustic textured gold. The inspiration for this collection came from original artwork being produce in our studio that combined different textures and colors together to create a new modern take on something classic. The thin necked bottle vase in the collection is a product from such artwork and becomes an extension of the work as it stands alone or a few fresh blossoms are added.

## Specifications

Height 17.5H Material Glass Width 9.5W Weight 4.84 Finish Matte Package Dimensions 13X13X20

https://www.mdcwall.com/go/sku/MHE51361