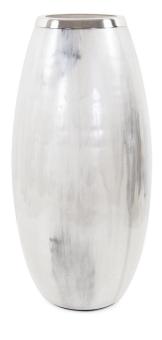

## Accessories

The Sivas collection of glass vases was inspired by the brushstrokes of a recent work of art that was being work on in our studio. The frosty white, cool gray, and metallic silver were blended together layer after layer being used until the right composition appeared. This was then applied to the vases and a polished silver stainless-steel ring was added on the top as an accent.

## **Specifications**

Height 17.5H Material Glass / Metal Width 8.5W Weight 4 Finish Polished Package Dimensions 9X11X21

https://www.mdcwall.com/go/sku/MHE51364