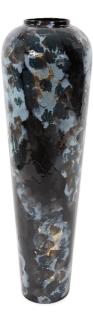

## Accessories MHE51379 – Oceanique Iron Torpedo Vase, Tall

## Accessories

Inspired by the deep blues and turquoise color hues of the Mediterranean, the Oceanique collection of iron vases offer a distinctive accent in a hand painted and finished accessory. These oversized works of art are perfectly at home on the floor or center stage on a table. Whether filled with your favorite artificial floral or simply standing alone, the tall torpedo vase will complete each the rooms decor.