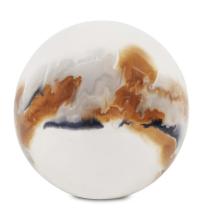

## Accessories MHE51385 – Lahar Iron Sphere - Medium

## Accessories

Inspired by the volcanic lava flows that occur when cool and hot debris is combined together. The iron spheres are beautifully hand crafted and painted to depict the blending of cool and warm colors as they flow together around the sphere. Whether grouped together in a bowl or individually used as a design accent, the artistry of the Lahar spheres will become a focal point in the room.