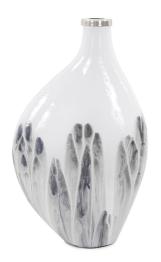

# Accessories MHE51391 – Albrecht Asymmetrical Glass Vase, Short

#### Accessories

The Albrecht glass collection was inspired by a showing of contemporary art, that was being shown at a gallery in Europe. Our take on this was to show movement with the contrast between the white, gray, and black colors. We once again took classic shapes and redefined them to update the style to fit todays modern living.

#### Specifications

Height 15H Material Aluminum / Glass Width 8.3/4W Shape Unique Weight 4 Finish Polished Package Dimensions 12X6X18

https://www.mdcwall.com/go/sku/MHE51391