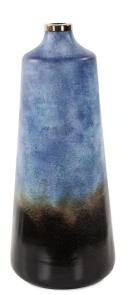

## Accessories

Inspiration for the Celestial collection came from simply the night sky. The color contrast between the dark blues and the rich shades of bronze became the starting point to create something very striking in design. Each piece in this collection is hand crafted and beautifully finished. The tapered large glass vase is stunning on its own but can be the perfect vessel for a flower.

## **Specifications**

Height 20.5H Material Aluminum / Glass Width 8.5W Weight 6 Finish Hand Crafted Package Dimensions 11X11X23

https://www.mdcwall.com/go/sku/MHE51394