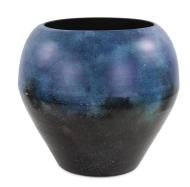

## Accessories

Inspiration for the Celestial collection came from simply the night sky. The color contrast between the dark blues and the rich shades of bronze becoming the starting point to create something very striking in design. Each piece in the collection is hand crafted and beautifully finished. The metal basin was created to be as sculptural as it is functional. The basin could be used as a cover for a plant as well as a piece of artwork setting on a pedestal.