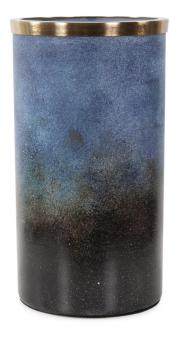

## Accessories MHE51396 – Celestial Glass Candleholder

## Accessories

Inspiration for the Celestial collection came from simply the night sky. The color contrast between the dark blues and the rich shades of bronze became the starting point to create something very striking. Each piece in the collection is hand crafted and beautifully finished. The glass candleholder set the mood in candle light for any occasion from intimate dining to a large celebration.