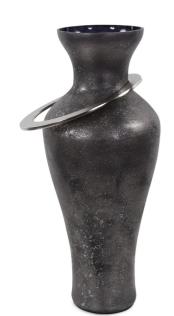

## Accessories

The black ore vases derive their name from a recent trip to a stone quarry. After watching massive sections of dark black stone being craved our of the ground, we took away inspiration for colors and textures that could be translated into current home accessories. To accent the rich dark finish, we added a polished stainless-steel silver ring angled around the neck of each of the glass vases. Both vases offer a dramatic accent for todays modern interior design.

## **Specifications**

Height 20.5H Material Glass Width 9W Weight 5.3 Finish Polished Package Dimensions 11X11X24

https://www.mdcwall.com/go/sku/MHE51400