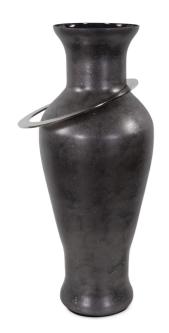

## Accessories MHE51401 – Black Ore Glass Vase with metal accent, Large

## Accessories

The black ore vases derive their name from a recent trip to a stone quarry. After watching massive sections of dark black stone being craved our of the ground, we took away inspiration for colors and textures that could be translated into current home accessories. To accent the rich dark finish, we added a polished stainless-steel silver ring angled around the neck of each of the glass vases. Both vases offer a dramatic accent for todays modern interior design.

## **Specifications**

Height 27.5H
Material Aluminum / Glass
Width 10.5W
Weight 11.5
Finish Polished
Package Dimensions 14X11X25

https://www.mdcwall.com/go/sku/MHE51401