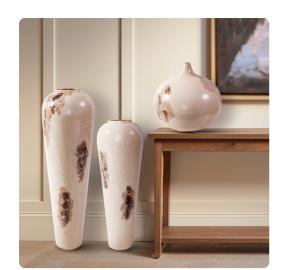

# Accessories MHE51412 – Petrini Tuscan Large Torpedo Iron Vase

### Accessories

This striking large torpedo vase is meticulously crafted from iron. Its rich sand-colored glaze creates a warm and inviting ambiance, while a variety of brown accents artfully placed around the vase adds depth and character. Allow the timeless appeal of this piece infuse your decor with a sense of organic beauty and artisanal craftsmanship.

#### **Specifications**

Height 27H Material Iron Width 9W Shape Abstract Weight 6.5 Finish Enamel Package Dimensions 31

https://www.mdcwall.com/go/sku/MHE51412