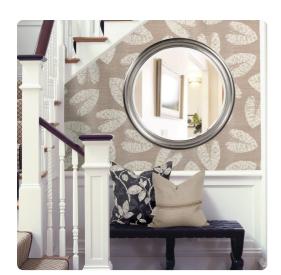

## Mirrors MHE53046N – George Mirror - Glossy Nickel

## Mirrors

The George Mirror features our bold glossy silver nickel lacquer finish. The Round frame is made from wood and is accented with grooves for added depth and character. For more added detail the mirror features a one inch bevel. Its Transitional style makes this mirror a favorite for bringing some flair to your decor. This simple yet stunning piece would be a great addition to any room. It is a perfect focal point for an entryway, bathroom, bedroom or any room in your home. D-rings are affixed to the back of the mirror so it is ready to hang right out of the box! The George Mirror is part of our custom paint program and is available in one of fourteen vivid colors. It is proudly painted in the USA.