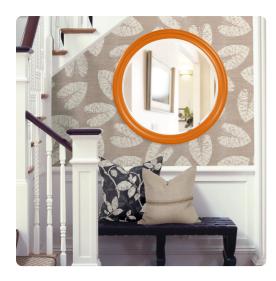

## Mirrors MHE530460 – George Mirror - Glossy Orange

#### Mirrors

The George Mirror features our bold glossy orange lacquer finish. The Round frame is made from wood and is accented with grooves for added depth and character. For more added detail the mirror features a one inch bevel. Its Transitional style makes this mirror a favorite for bringing some flair to your decor. This simple yet stunning piece would be a great addition to any room. It is a perfect focal point for an entryway, bathroom, bedroom or any room in your home. D-rings are affixed to the back of the mirror so it is ready to hang right out of the box! The George Mirror is part of our custom paint program and is available in one of fourteen vivid colors. It is proudly painted in the USA.