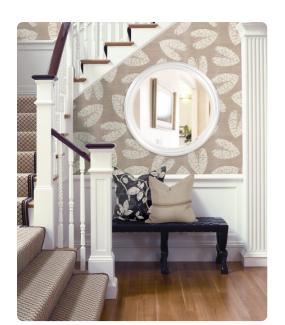

## Mirrors

The George Mirror features our bold glossy white lacquer finish. The Round frame is made from wood and is accented with grooves for added depth and character. For more added detail the mirror features a one inch bevel. Its Transitional style makes this mirror a favorite for bringing some flair to your decor. This simple yet stunning piece would be a great addition to any room. It is a perfect focal point for an entryway, bathroom, bedroom or any room in your home. D-rings are affixed to the back of the mirror so it is ready to hang right out of the box! The George Mirror is part of our custom paint program and is available in one of fourteen vivid colors. It is proudly painted in the USA.