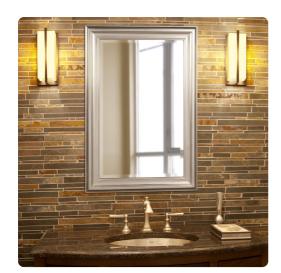

## Mirrors MHE53048 – George Mirror

## Mirrors

The George Mirror features a bright silver leaf finish. The rectangular frame is made from wood and is accented with grooves for added depth and character. For more added detail the mirror features a one inch bevel. Its Transitional style makes this mirror a favorite for bringing some flair to your decor. This simple yet stunning piece would be a great addition to any room. It is a perfect focal point for an entryway, bathroom, bedroom or any room in your home. D-rings are affixed to the back of the mirror so it is ready to hang right out of the box in either a horizontal or vertical orientation!