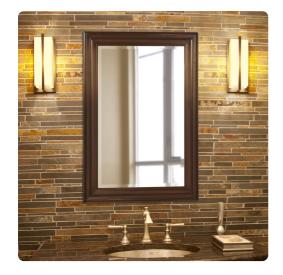

## Mirrors

The George Mirror features a rich chocolate brown lacquer finish. The rectangular frame is made from wood and is accented with grooves for added depth and character. For more added detail the mirror features a one inch bevel. Its Transitional style makes this mirror a favorite for bringing some flair to your decor. This simple yet stunning piece would be a great addition to any room. It is a perfect focal point for an entryway, bathroom, bedroom or any room in your home. D-rings are affixed to the back of the mirror so it is ready to hang right out of the box in either a horizontal or vertical orientation!