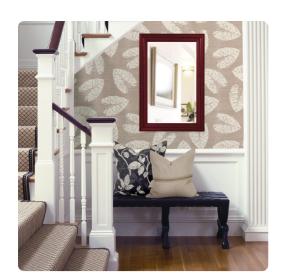

## Mirrors MHE53049BU – George Mirror - Glossy Burgundy

## Mirrors

The George Mirror features our bold glossy burgundy red lacquer finish. The rectangular frame is made from wood and is accented with grooves for added depth and character. For more added detail the mirror features a one inch bevel. Its Transitional style makes this mirror a favorite for bringing some flair to your decor. This simple yet stunning piece would be a great addition to any room. It is a perfect focal point for an entryway, bathroom, bedroom or any room in your home. D-rings are affixed to the back of the mirror so it is ready to hang right out of the box! The George Mirror is part of our custom paint program and is available in one of fourteen vivid colors. It is proudly painted in the USA.